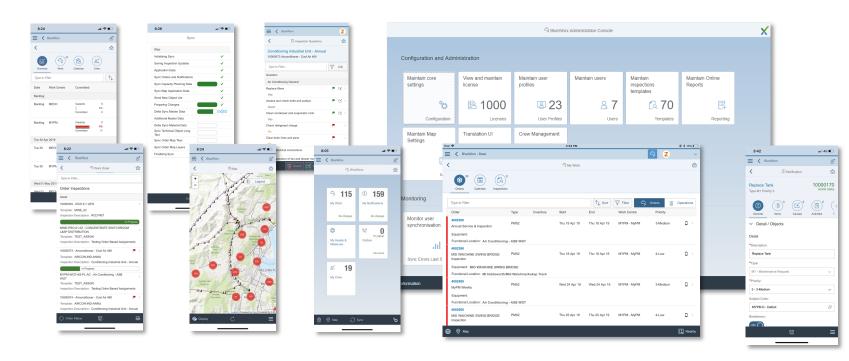

#### CONFIGURATION AND ADMINISTRATION SITE

A fully featured BlueWorx configuration and administration online site is provided including:

- Core settings
- Licence settings
- User profiles and users
- Inspections
- Maps
- Translations
- Crew component
- Synchronisation logs
- Work Order status
- Inspection logs
- Material processing logs

|                                 |                              | A BlueWorx Adm            |                          |                                   |                          |
|---------------------------------|------------------------------|---------------------------|--------------------------|-----------------------------------|--------------------------|
|                                 |                              |                           |                          |                                   |                          |
| Configuration and Ad            | ministration                 |                           |                          |                                   | _                        |
| Maintain core<br>settings       | View and maintain<br>license | Maintain user<br>profiles | Maintain users           | Maintain inspections<br>templates | Maintain Map<br>Settings |
| 80                              | 🖹 1000                       | ⊠ 63                      | 8 14                     | 🖪 84                              | 2                        |
| Configuration                   | Licenses                     | User Profiles             | Users                    | Templates                         | Map                      |
| Translation UI                  | Crew Management              |                           |                          |                                   |                          |
|                                 |                              |                           |                          |                                   |                          |
| A-z                             | a                            |                           |                          |                                   |                          |
|                                 | Crew                         |                           |                          |                                   |                          |
|                                 |                              |                           |                          |                                   |                          |
| Monitor user<br>synchronisation | Work order status            | Inspection log            | Material transaction log |                                   |                          |
| .ul 43                          | E                            | .ul 34                    | Jul O                    |                                   |                          |
| Sync Errors Last 5 D            | User Log                     | Processing Errors         | Processing Errors        |                                   |                          |