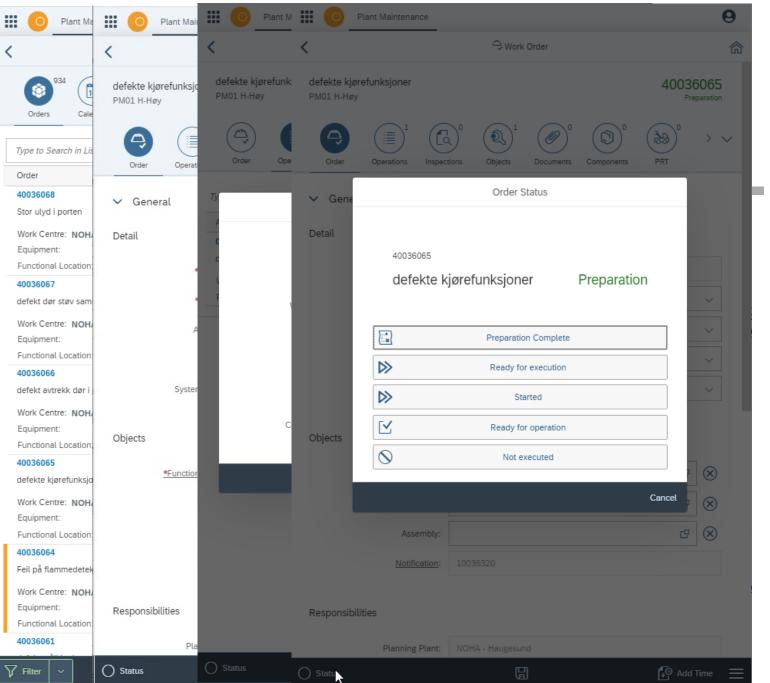

# Notifications

| ··· 💛 🗸                                 | Create Field W                      | ork Order    |                   |           |
|-----------------------------------------|-------------------------------------|--------------|-------------------|-----------|
| <                                       |                                     |              |                   |           |
| Reference:                              |                                     |              |                   | $\otimes$ |
| Type to Filter *Functional Location:    | NOHA-23-KVV-0006 - Tår              | nkran, Com   | ansa Tørrdokk 50T | 8         |
| Notification Equipment:                 |                                     |              |                   | 8         |
| 10034781 Assembly:                      |                                     |              |                   | ☞ ⊗       |
| Test fra device *Description:           | Feil på heisverk                    |              |                   |           |
| Equipment:                              |                                     | Long Tex     | vt                |           |
| Functional Location:                    |                                     | Long to      |                   |           |
| Priority: M-Middels *Order Type:        | PM01 - Corrective order             |              |                   | ~         |
| Required Start: Tue                     | 003 - Repair                        |              |                   | ~         |
| Required Finish: Th                     | NOHA D - Død                        |              |                   | ~         |
| L0034823 System Condition:              |                                     |              |                   | ~         |
| asdfasdf Planner Group:                 | 011 - Vedlikehold                   |              |                   | ~         |
| Equipment:                              |                                     |              |                   |           |
| *Priority:<br>Functional Location:      | 1 - H-Høy                           |              |                   | ~         |
| Priority: L-Lav *Header Work Center:    | NOHA ELE-VEDL - Elektro             | vedlikehold  | i .               | G         |
| Required Start: Wee *Basic Start / End: | 06.03.2023                          | <b></b>      | 11.03.2023        | <b></b>   |
| Required Finish: Mc First Operation     |                                     |              |                   |           |
| *Operation Work<br>Center:              | NOHA ELE-VEDL - Elektro vedlikehold |              |                   |           |
| *Work / People:                         | 6                                   | Н 2          |                   | People    |
| *Control Key:                           | PM01 - Plant maintenance            | e - internal |                   | $\sim$    |
|                                         |                                     |              |                   |           |
| ∑ Filter ∨                              |                                     |              | G Save            | ∨ Ca      |
| p men v                                 |                                     |              |                   |           |