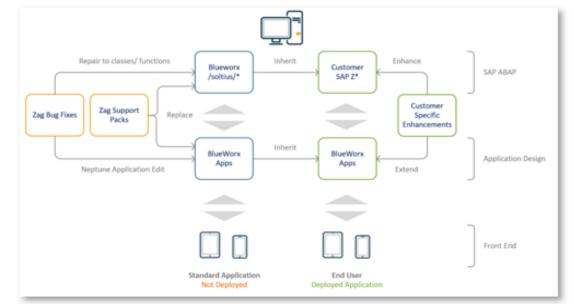

#### BLUEWORX IS FULLY EXTENSIBLE - BECAUSE NOT EVERYONE IS THE SAME

In a user focused solution the tool should adapt to the user and not the other way round.

Validated requirements with ROI can be accommodated through enhancement of the standard BlueWorx product. It's been designed that way.

ຣັ

Areas more likely to involve customer specific delivery generally involve:

- External systems integration
- Pre-existing SAP customisations that are still effective and necessary
- Business or industry specific business process rules