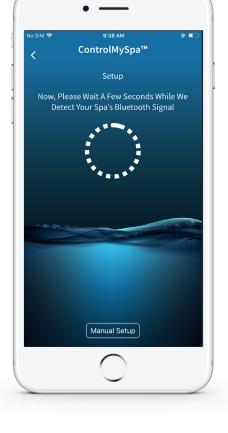

#### **Press "Next"**

Stand near your spa (within 10 feet/3 meters) and ensure the spa power in ON by pressing the topside panel. If the spa is powered ON, press "Next".

4.

**Detect Bluetooth** 