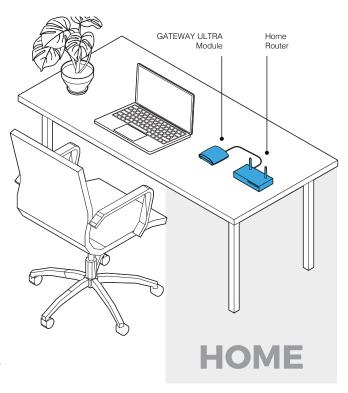

# Connect GATEWAY ULTRA hardware in your home

#### Step 1

Plug the supplied ethernet cable into the home router (A).

#### Step 2

Plug the other end of the ethernet cable into the GATEWAY ULTRA module (B).

#### Step 3

Plug the supplied power cord into the GATEWAY ULTRA module (C).

#### Step 4

Plug the other end of the supplied power cord into wall power (D).