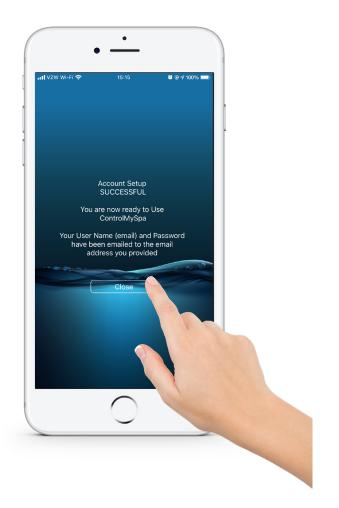

# Setup Spa Owner User Account

11.

**Press "Close"** 

12.

Press "SIGN IN"

Input your email address, password and press "SIGN IN".

# Setup Spa Owner User Account

SUCCESS! YOUR ACCOUNT IS SETUP, AND YOU CAN CONTROL YOUR SPA WITH THE CMS APP.

#### THE USER ACCOUNT EMAIL WILL RECEIVE AN AUTOMATED EMAIL:

At the e-mail address provided in the set-up, this email provides the new user their **LOG-IN** and **PASSWORD**.