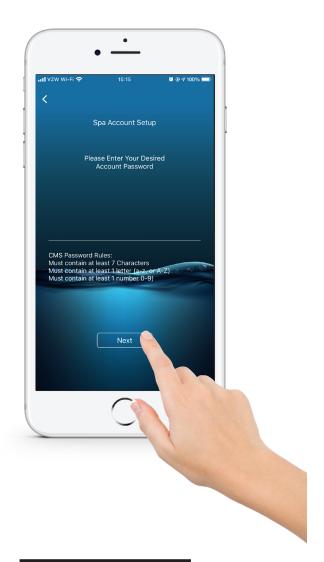

#### **Press "Next"**

Input information and press "Next".

10.

#### Press "Next"

Your UserID and password will appear. Press "Next".