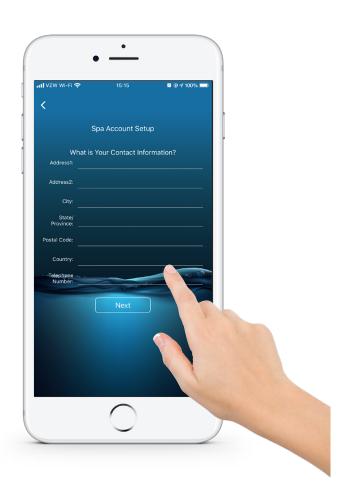

# Setup Spa Owner User Account

9.

#### **Press "Next"**

Input information and press "Next".

10.