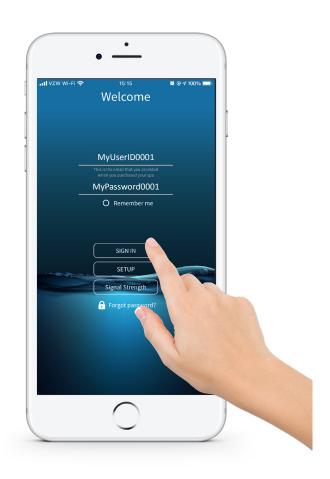

# Setup Spa Owner User Account

11.

**Press "Close"** 

12.

Press "SIGN IN"

Input your email address, password and press "SIGN IN".

## ControlMySpa™ Spa Owner Account Password

#### THE USER ACCOUNT EMAIL WILL RECEIVE AN AUTOMATED EMAIL:

At the e-mail address provided in the set-up, this email provides the new user their **LOG-IN** and **PASSWORD**.