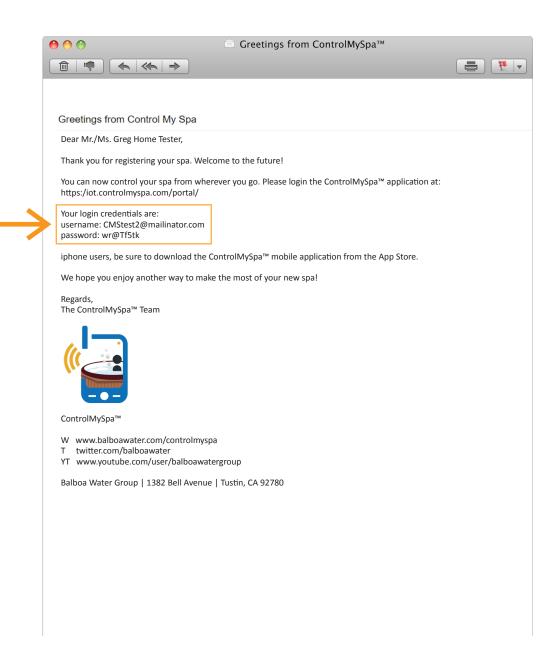

#### THE USER ACCOUNT EMAIL WILL RECEIVE AN AUTOMATED EMAIL:

At the e-mail address provided in the set-up, this email provides the new user their **LOG-IN** and **PASSWORD**.