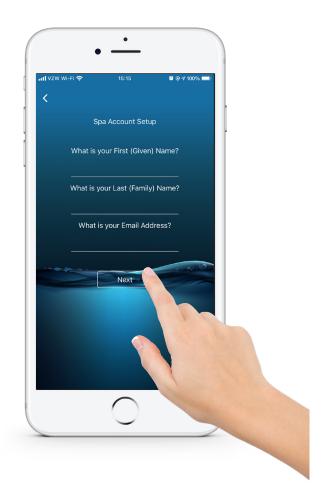

# Setup Spa Owner User Account

7

**Press "Next"** 

Input information and press "Next".

8.

**Press "Next"** 

Input information and press "Next".