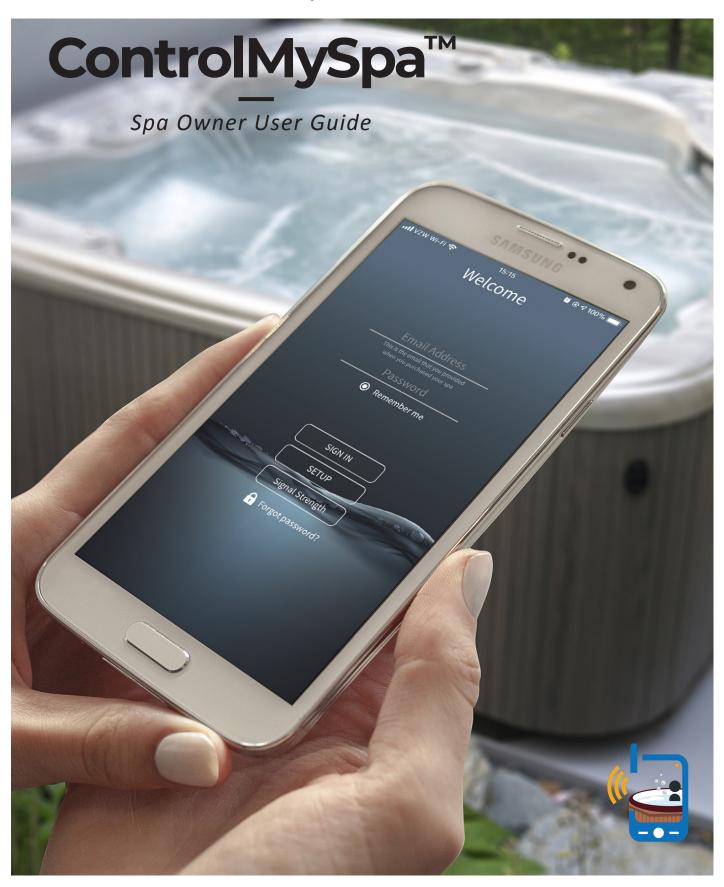

# WELCOME TO CONTROLMYSPA<sup>TM</sup>

#### SMARTPHONE |TABLET

iOS (Apple) ControlMySpa™ mobile app and/or Android ControlMySpa™ Mobile app

# ControlMySpa<sup>™</sup> App for the smart device

#### FOR IPHONE® OR IPAD® (IOS/APPLE)

Search the Apple iOS App Store for

"controlmyspa"

Or Use this link: https://goo.gl/j31t1V

#### FOR ANDROID® PHONES/TABLETS

Search Google Play App Store for

"controlmyspa"

Or Use this link: https://goo.gl/CG4Yci

# Control your tub from your smart device.