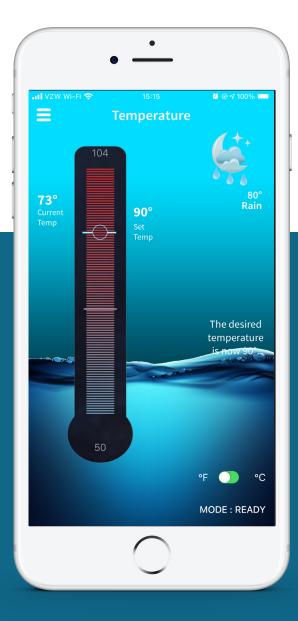

# Press "Yes"

The serial number in the app should match the serial number on the back of the spa module.

#### 6.

#### **Press "Next"**

The CMS code is provided by your Dealer. Press "Next".

# Setup Spa Owner User Account





7

**Press "Next"** 

Input information and press "Next".

8.

**Press "Next"** 

Input information and press "Next".

# **ControlMySpa™**

# Setup Spa Owner User Account



9.

#### **Press "Next"**

Input information and press "Next".



10.

#### Press "Next"

Your UserID and password will appear. Press "Next".

# Setup Spa Owner User Account





11.

**Press "Close"** 

12.

Press "SIGN IN"

Input your email address, password and press "SIGN IN".

# Setup Spa Owner User Account

SUCCESS! YOUR ACCOUNT IS SETUP, AND YOU CAN CONTROL YOUR SPA WITH THE CMS APP.



## ControlMySpa™ Spa Owner Account Password

#### THE USER ACCOUNT EMAIL WILL RECEIVE AN AUTOMATED EMAIL:

At the e-mail address provided in the set-up, this email provides the new user their **LOG-IN** and **PASSWORD**.



# ControlMySpa<sup>TM</sup> Website Overview

**SPA OWNER** 



En ny nivå av välbefinnande

### **Spa Owner Overview**



**O1.**Web Portal Login



https://controlmyspa.com

#### **Login & Password**

- $\bullet$  Go to  $\underline{\text{https://controlmyspa.com}}$  on a computer or tablet web browser.
- You can also use a phone web browser, but works best on a computer or tablet
- Google Chrome browser is recommended, but works with most other browser

## **Spa Owner Overview**



**SPA VIEW PAGE**