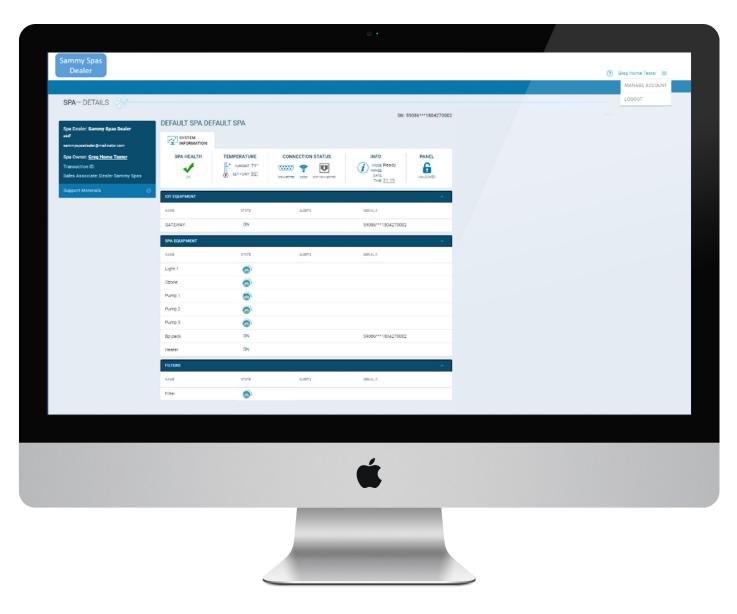

ount

SUCCESS! YOUR ACCOUNT IS SETUP, AND YOU CAN CONTROL YOUR SPA WITH THE CMS APP.



## ControlMySpa™ Spa Owner Account Password

#### THE USER ACCOUNT EMAIL WILL RECEIVE AN AUTOMATED EMAIL:

At the e-mail address provided in the set-up, this email provides the new user their **LOG-IN** and **PASSWORD**.



# ControlMySpa<sup>TM</sup> Website Overview

**SPA OWNER** 



En ny nivå av välbefinnande

### **Spa Owner Overview**



**O1.**Web Portal Login



https://controlmyspa.com

#### **Login & Password**

- $\bullet$  Go to  $\underline{\text{https://controlmyspa.com}}$  on a computer or tablet web browser.
- You can also use a phone web browser, but works best on a computer or tablet
- Google Chrome browser is recommended, but works with most other browser

## **Spa Owner Overview**



**SPA VIEW PAGE**