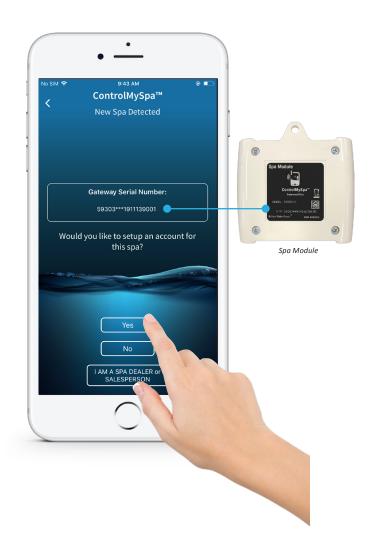

#### 5.

#### Press "Yes"

The serial number in the app should match the serial number on the back of the spa module.