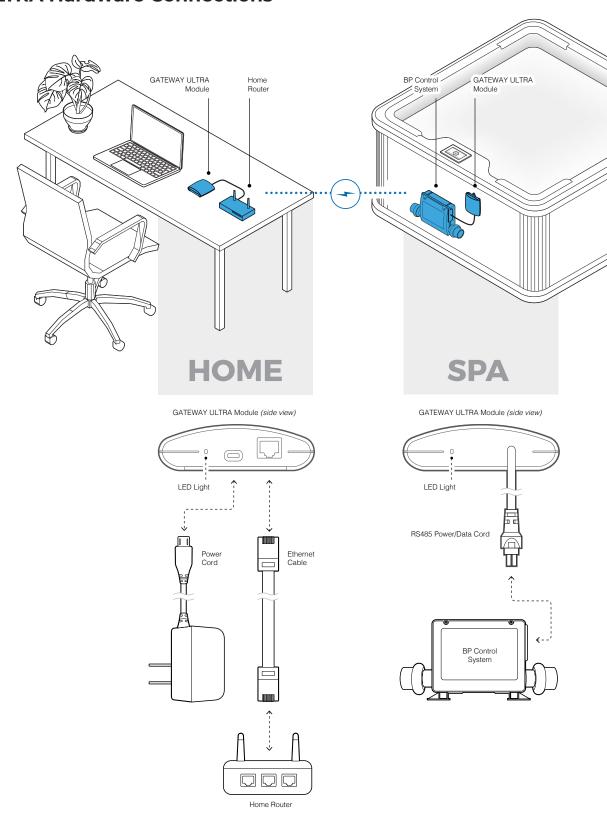

#### **GATEWAY ULTRA Hardware Connections**

# Connect GATEWAY ULTRA hardware in your home

#### Step 1

Plug the supplied ethernet cable into the home router (A).

#### Step 2

Plug the other end of the ethernet cable into the GATEWAY ULTRA module (B).

#### Step 3

Plug the supplied power cord into the GATEWAY ULTRA module (C).

#### Step 4

Plug the other end of the supplied power cord into wall power (D).

#### **LED Light Chart (E)**

This chart applies to the home and spa GATEWAY ULTRA modules.

Red - Blinking: Home and spa GATEWAY ULTRA modules are connected, but no connection to the spa controller.

Blue - Blinking: Remote software update is underway. Do not unplug power.

Green - Blinking: CMS™ GATEWAY ULTRA spa and home modules RF is connected, but no connection to internet.

Green - Solid: Spa successfully connected to internet. No errors.

GATEWAY ULTRA Module (side view)