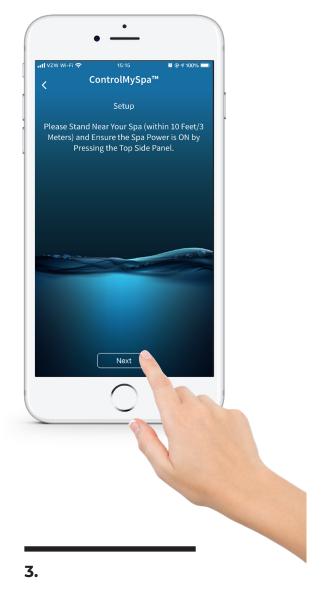

#### **Press "Next"**

Stand near your spa (within 10 feet/3 meters) and ensure the spa power in ON by pressing the topside panel. If the spa is powered ON, press "Next".

4.

**Detect Bluetooth** 