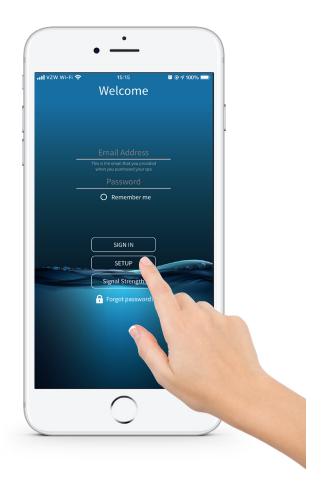

# Setup Spa Owner User Account

1

Open the app on your smart device

Press "SETUP" on the app.

2.

**Press "Next"** 

Confirm Bluetooth is ON in the iOS Settings.