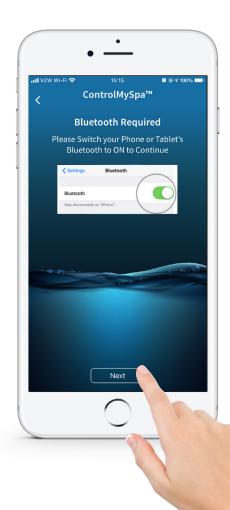

# Setup Spa Owner User Account

1

Open the app on your smart device

Press "SETUP" on the app.

2.

**Press "Next"** 

Confirm Bluetooth is ON in the iOS Settings.