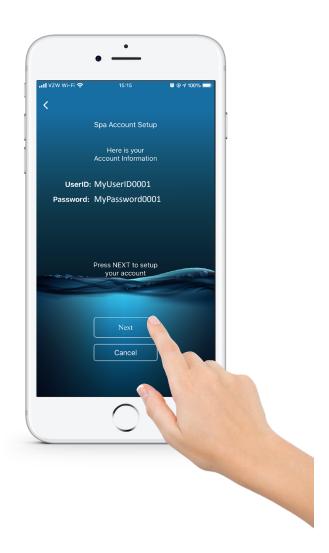

#### Press "Next"

Your UserID and password will appear. Press "Next".

# Setup Spa Owner User Account

11.

**Press "Close"** 

12.

Press "SIGN IN"

Input your email address, password and press "SIGN IN".