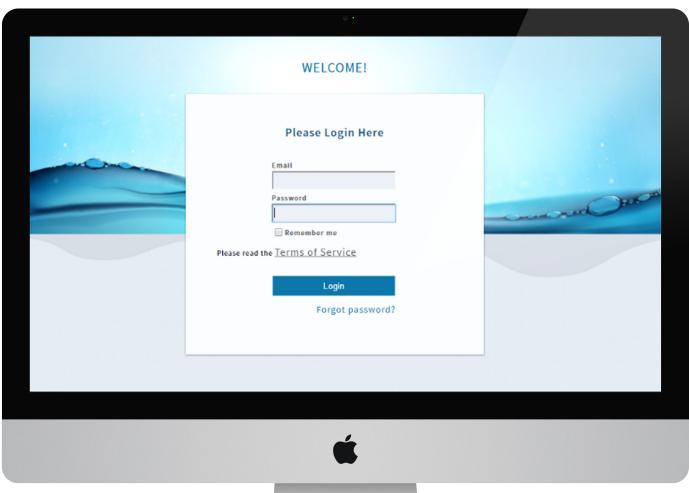

### **Spa Owner Overview**

**O1.**Web Portal Login

https://controlmyspa.com

#### **Login & Password**

- $\bullet$  Go to  $\underline{\text{https://controlmyspa.com}}$  on a computer or tablet web browser.
- You can also use a phone web browser, but works best on a computer or tablet
- Google Chrome browser is recommended, but works with most other browser