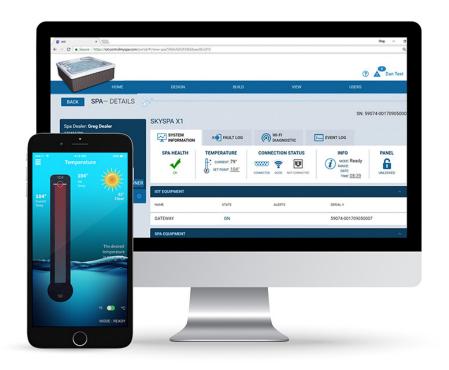

# ControlMySpa<sup>TM</sup> Website Overview

**SPA OWNER** 

En ny nivå av välbefinnande

### **Spa Owner Overview**

**O1.**Web Portal Login

https://controlmyspa.com

#### **Login & Password**

- $\bullet$  Go to  $\underline{\text{https://controlmyspa.com}}$  on a computer or tablet web browser.
- You can also use a phone web browser, but works best on a computer or tablet
- Google Chrome browser is recommended, but works with most other browser

## **Spa Owner Overview**

**SPA VIEW PAGE**