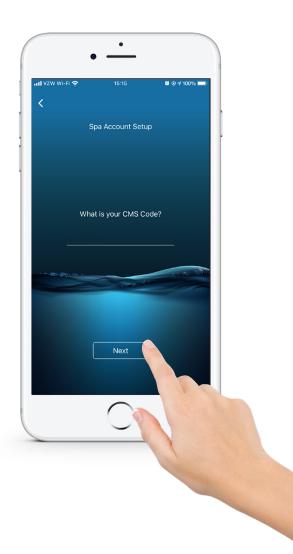

#### 6.

#### **Press "Next"**

The CMS code is provided by your Dealer. Press "Next".