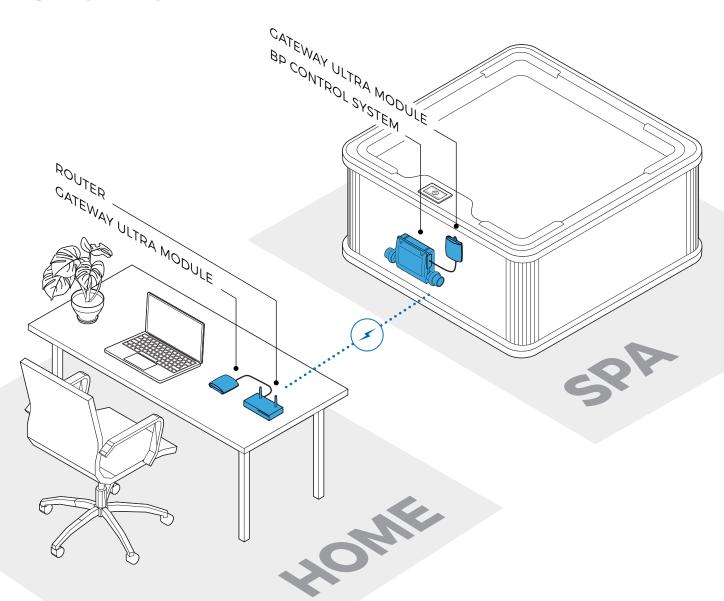

#### **GATEWAY ULTRA Hardware Connections**

# Connect GATEWAY ULTRA hardware in your home

#### Step 1

Plug the supplied ethernet cable into the home router (A).

#### Step 2

Plug the other end of the ethernet cable into the GATEWAY ULTRA module (B).

#### Step 3

Plug the supplied power cord into the GATEWAY ULTRA module (C).

#### Step 4

Plug the other end of the supplied power cord into wall power (D).

#### **LED Light Chart (E)**

This chart applies to the home and spa GATEWAY ULTRA modules.

Red - Blinking: Home and spa GATEWAY ULTRA modules are connected, but no connection to the spa controller.

Blue - Blinking: Remote software update is underway. Do not unplug power.

Green - Blinking: CMS™ GATEWAY ULTRA spa and home modules RF is connected, but no connection to internet.

Green - Solid: Spa successfully connected to internet. No errors.

GATEWAY ULTRA Module (side view)