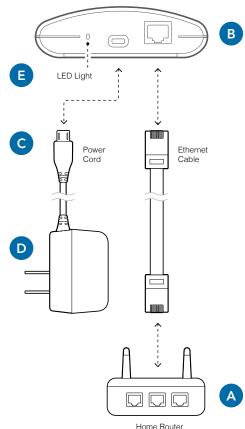

#### Step 1

Plug the supplied ethernet cable into the home router (A).

#### Step 2

Plug the other end of the ethernet cable into the GATEWAY ULTRA module (B).

#### Step 3

Plug the supplied power cord into the GATEWAY ULTRA module (C).

#### Step 4

Plug the other end of the supplied power cord into wall power (D).

#### **LED Light Chart (E)**

This chart applies to the home and spa GATEWAY ULTRA modules.

Red - Blinking: Home and spa GATEWAY ULTRA modules are connected, but no connection to the spa controller.

Blue - Blinking: Remote software update is underway. Do not unplug power.

Green - Blinking: CMS™ GATEWAY ULTRA spa and home modules RF is connected, but no connection to internet.

Green - Solid: Spa successfully connected to internet. No errors.

GATEWAY ULTRA Module (side view)